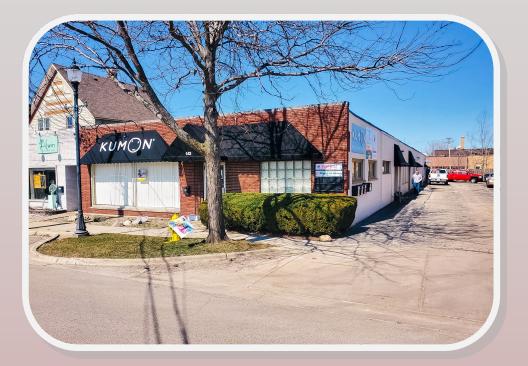

## SPACE FOR LEASE DOWNTOWN

## **DIRECTIONS:**

From Rte. 83 & Center St., go east on Center, then north on Whitney, east on Hawley to property on north side of the road.

142 Hawley St., #6 & 7 Grayslake, IL 60030 Asking \$11.21 PSF Great downtown location! Approx. 1,600 square foot with 3 private office spaces. Newer laminate floor foyer leads to wide open reception area. Flexible conference/break room. Natural light in all rooms. Common area washrooms. Layout allows for smaller lease space. Landlord pays real estate taxes, snow removal, etc... Tenant pays gas and electric. Join Kumon, EZ Direct Mail, Ivy & Opal Salon and Otter Storage. Walk a block to downtown restaurants or just across the street to The Freeze and Whitney Street!! Multi year lease available. Broker owned interest.