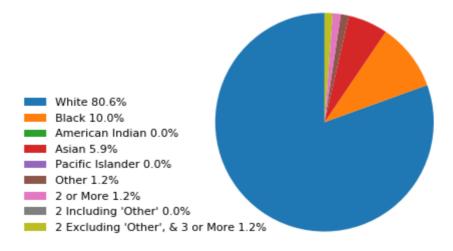

# 14900 W Wadsworth Rd Wadsworth IL 60083 USA



Age 1 mi



# Age 3 mi



## Age 5 mi





#### Income 1 mi



#### Income 3 mi



## Income 5 mi





Race 1 mi



#### Race 3 mi



## Race 5 mi





Edu 1 mi



Edu 3 mi



Edu 5 mi





| General                                      | 1 mi    | 3 mi       | 5 mi           |
|----------------------------------------------|---------|------------|----------------|
| Target Market                                | 1,115   | 18,800     | 102,803        |
| Total Population                             | 1,115   | 18,800     | 102,803        |
| Total Households                             | 393     | 6,695      | 35,851         |
| Median Household Income                      | 98,529  | 80,109     | 70,348         |
| Median Age                                   | 45      | 38         | 36             |
| Median Age Male                              | 38      | 36         | 34             |
| Median Age