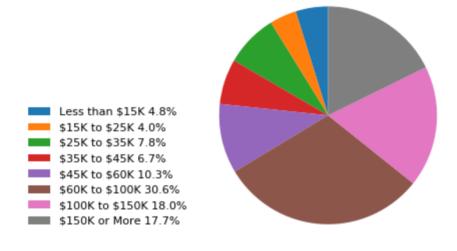

# 14900 W Wadsworth Rd Wadsworth IL 60083 USA



Age 1 mi



# Age 3 mi



## Age 5 mi





#### Income 1 mi



#### Income 3 mi



## Income 5 mi





Race 1 mi



#### Race 3 mi



## Race 5 mi





Edu 1 mi



Edu 3 mi



Edu 5 mi





| General                                      | 1 mi    | 3 mi       | 5 mi           |
|----------------------------------------------|---------|------------|----------------|
| Target Market                                | 1,115   | 18,800     | 102,803        |
| Total Population                             | 1,115   | 18,800     | 102,803        |
| Total Households                             | 393     | 6,695      | 35,851         |
| Median Household Income                      | 98,529  | 80,109     | 70,348         |
| Median Age                                   | 45      | 38         | 36             |
| Median Age Male                              | 38      | 36