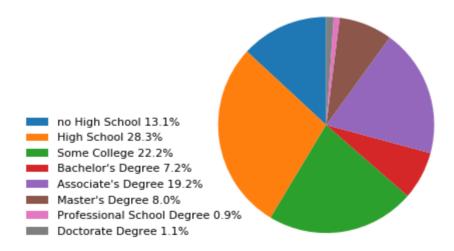

## Race 5 mi

Edu 1 mi

Edu 3 mi

Edu 5 mi

| General                                      | 1 mi    | 3 mi       | 5 mi           |
|----------------------------------------------|---------|------------|----------------|
| Target Market                                | 1,115   | 18,800     | 102,803        |
| Total Population                             | 1,115   | 18,800     | 102,803        |
| Total Households                             | 393     | 6,695      | 35,851         |
| Median Household Income                      | 98,529  | 80,109     | 70,348         |
| Median Age                                   | 45      | 38         | 36             |
| Median Age Male                              | 38      | 36         | 34             |
| Median Age Female                            | 46      | 39         | 38             |
|                                              |         |            |                |
| Age By Sex                                   | 1 mi    | 3 mi       | 5 mi           |
| Total Male                                   | 555     | 9,336      | 50,528         |
| (M) under 5                                  | 21      | 679        | 3,310          |
| (M) 5 to 9                                   | 36      | 835        | 4,447          |
| (M) 10 to 14                                 | 32      | 603        | 3,976          |
| (M) 15 to 17                                 | 35      | 345        | 2,301          |
| (M) 18 and 19                                | 26      | 272        | 1,633          |
| (M) 20                                       | 4       | 122        | 1,030          |
| (M) 21                                       | 26      | 155        | 1,156          |
| (M) 22 to 24                                 | 32      | 556        | 2,422          |
| (M) 25 to 29                                 | 33      | 586        | 2,929          |
| (M) 30 to 34                                 | 15      | 519        | 3,172          |
| (M) 35 to 39                                 | 37      | 594        | 3,173          |
| (M) 40 to 44                                 | 16      | 544        | 3,406          |
| (M) 45 to 49                                 | 23      | 486        | 3,344          |
| (M) 50 to 54                                 | 44      | 722        | 3,743          |
| (M) 55 to 59                                 | 34      | 585        | 2,947          |
| (M) 60 and 61                                | 16      | 265        | 1,110          |
| (M) 62 to 64                                 | 55      | 356        | 1,576          |
| (M) 65 and 66                                | 12      | 199        | 826            |
| (M) 67 to 69                                 | 7       | 169        | 862            |
| (M) 70 to 74                                 | 26      | 333        | 1,419          |
| (M) 75 to 79                                 | 15      | 219        | 866            |
| (M) 80 to 84                                 | 1       | 75         | 451            |
| (M) 85 and older                             | 9       | 116        | 431            |
| Total Female                                 | 559     | 9,464      | 52,275         |
| (F) under 5                                  | 50      | 579        | 2,952          |
| (F) 5 to 9                                   | 5       | 432        | 3,272          |
| (F) 10 to 14                                 | 43      | 932        | 4,302          |
| (F) 15 to 17                                 | 26      | 575        | 2,953          |
| (F) 18 and 19                                | 2       | 103        | 1,364          |
| (F) 20                                       | 15      | 111        | 814            |
| (F) 21                                       | 0       | 79         | 641            |
| (F) 22 to 24                                 | 21      | 352        | 1,937          |
| (F) 25 to 29                                 | 25      | 543        | 3,270          |
| (F) 30 to 34                                 | 23      | 617        | 3,020          |
| (F) 35 to 39                                 | 42      | 619        | 3,870          |
| (F) 40 to 44                                 | 16      | 685        | 3,554          |
| (F) 45 to 49                                 | 52      | 716        | 3,694          |
| (F) 50 to 54                                 | 37      | 675        | 4,002          |
| (F) 55 to 59                                 | 41      | 638        | 3,651          |
| (F) 60 and 61                                | 25      | 230        | 1,640          |
| (F) 62 to 64                                 | 34      | 339        | 1,350          |
| (F) 65 and 66                                | 8       | 160        | 835            |
| (F) 67 to 69                                 | 13      | 234        | 1,071          |
| (F) 70 to 74                                 | 37      | 370        | 1,499          |
| (F) 75 to 79                                 | 24      | 209        | 989            |
| (F) 80 to 84                                 | 3       | 118        | 660            |
| (F) 85 and older                             | 18      | 144        | 937            |
| Household Income                             | 1 mi    | 3 mi       | 5 mi           |
| Less than \$10,000                           | 18      | 248        | 2,023          |
| \$10,000 to \$14,999                         | 9       | 76         | 1,193          |
| \$15,000 to \$19,999                         | 6       | 168        | 1,286          |
|                                              |         |            |                |
| \$20,000 to \$24,999<br>\$25,000 to \$29,999 | 3<br>20 | 101<br>273 | 1,451<br>1,604 |
| \$25,000 to \$29,999<br>\$30,000 to \$34,999 |         | 251        | 1,623          |
|                                              | 16      |            |                |
| \$35,000 to \$39,999<br>\$40,000 to \$44,000 | 5       | 184        | 1,360          |
| \$40,000 to \$44,999                         | 16      | 264        | 1,678          |
| \$45,000 to \$49,999                         | 7       | 263        | 1,453          |
| \$50,000 to \$59,999                         | 6       | 429        | 2,938          |
| \$60,000 to \$74,999                         | 35      | 881        | 4,131          |
| \$75,000 to \$99,999                         | 63      | 1,165      | 4,872          |
| \$100,000 to \$124,999                       | 56      | 627        | 3,398          |
| \$125,000 to \$149,999                       | 23      | 579        | 2,123          |
| \$150,000 to \$199,999                       | 54      | 659        | 2,688          |
| \$200,000 or More                            | 57      | 528        | 2,032          |
|                                              |         |            |                |