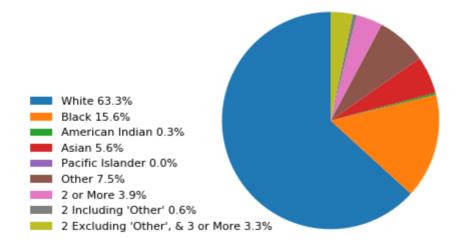

## Race 5 mi

Edu 1 mi

Edu 3 mi

Edu 5 mi

| General                                      | 1 mi    | 3 mi       | 5 mi           |
|----------------------------------------------|---------|------------|----------------|
| Target Market                                | 1,115   | 18,800     | 102,803        |
| Total Population                             | 1,115   | 18,800     | 102,803        |
| Total Households                             | 393     | 6,695      | 35,851         |
| Median Household Income                      | 98,529  | 80,109     | 70,348         |
| Median Age                                   | 45      | 38         | 36             |
| Median Age Male                              | 38      | 36         | 34             |
| Median Age Female                            | 46      | 39         | 38             |
|                                              |         |            |                |
| Age By Sex                                   | 1 mi    | 3 mi       | 5 mi           |
| Total Male                                   | 555     | 9,336      | 50,528         |
| (M) under 5                                  | 21      | 679        | 3,310          |
| (M) 5 to 9                                   | 36      | 835        | 4,447          |
| (M) 10 to 14                                 | 32      | 603        | 3,976          |
| (M) 15 to 17                                 | 35      | 345        | 2,301          |
| (M) 18 and 19                                | 26      | 272        | 1,633          |
| (M) 20                                       | 4       | 122        | 1,030          |
| (M) 21                                       | 26      | 155        | 1,156          |
| (M) 22 to 24                                 | 32      | 556        | 2,422          |
| (M) 25 to 29                                 | 33      | 586        | 2,929          |
| (M) 30 to 34                                 | 15      | 519        | 3,172          |
| (M) 35 to 39                                 | 37      | 594        | 3,173          |
| (M) 40 to 44                                 | 16      | 544        | 3,406          |
| (M) 45 to 49                                 | 23      | 486        | 3,344          |
| (M) 50 to 54                                 | 44      | 722        | 3,743          |
| (M) 55 to 59                                 | 34      | 585        | 2,947          |
| (M) 60 and 61                                | 16      | 265        | 1,110          |
| (M) 62 to 64                                 | 55      | 356        | 1,576          |
| (M) 65 and 66                                | 12      | 199        | 826            |
| (M) 67 to 69                                 | 7       | 169        | 862            |
| (M) 70 to 74                                 | 26      | 333        | 1,419          |
| (M) 75 to 79                                 | 15      | 219        | 866            |
| (M) 80 to 84                                 | 1       | 75         | 451            |
| (M) 85 and older                             | 9       | 116        | 431            |
| Total Female                                 | 559     | 9,464      | 52,275         |
| (F) under 5                                  | 50      | 579        | 2,952          |
| (F) 5 to 9                                   | 5       | 432        | 3,272          |
| (F) 10 to 14                                 | 43      | 932        | 4,302          |
| (F) 15 to 17                                 | 26      | 575        | 2,953          |
| (F) 18 and 19                                | 2       | 103        | 1,364          |
| (F) 20                                       | 15      | 111        | 814            |
| (F) 21                                       | 0       | 79         | 641            |
| (F) 22 to 24                                 | 21      | 352        | 1,937          |
| (F) 25 to 29                                 | 25      | 543        | 3,270          |
| (F) 30 to 34                                 | 23      | 617        | 3,020          |
| (F) 35 to 39                                 | 42      | 619        | 3,870          |
| (F) 40 to 44                                 | 16      | 685        | 3,554          |
| (F) 45 to 49                                 | 52      | 716        | 3,694          |
| (F) 50 to 54                                 | 37      | 675        | 4,002          |
| (F) 55 to 59                                 | 41      | 638        | 3,651          |
| (F) 60 and 61                                | 25      | 230        | 1,640          |
| (F) 62 to 64                                 | 34      | 339        | 1,350          |
| (F) 65 and 66                                | 8       | 160        | 835            |
| (F) 67 to 69                                 | 13      | 234        | 1,071          |
| (F) 70 to 74                                 | 37      | 370        | 1,499          |
| (F) 75 to 79                                 | 24      | 209        | 989            |
| (F) 80 to 84                                 | 3       | 118        | 660            |
| (F) 85 and older                             | 18      | 144        | 937            |
| Household Income                             | 1 mi    | 3 mi       | 5 mi           |
| Less than \$10,000                           | 18      | 248        | 2,023          |
| \$10,000 to \$14,999                         | 9       | 76         | 1,193          |
| \$15,000 to \$19,999                         | 6       | 168        | 1,286          |
|                                              |         |            |                |
| \$20,000 to \$24,999<br>\$25,000 to \$29,999 | 3<br>20 | 101<br>273 | 1,451<br>1,604 |
| \$25,000 to \$29,999<br>\$30,000 to \$34,999 |         | 251        | 1,623          |
|                                              | 16      |            |                |
| \$35,000 to \$39,999<br>\$40,000 to \$44,000 | 5       | 184        | 1,360          |
| \$40,000 to \$44,999                         | 16      | 264        | 1,678          |
| \$45,000 to \$49,999                         | 7       | 263        | 1,453          |
| \$50,000 to \$59,999                         | 6       | 429        | 2,938          |
| \$60,000 to \$74,999                         | 35      | 881        | 4,131          |
| \$75,000 to \$99,999                         | 63      | 1,165      | 4,872          |
| \$100,000 to \$124,999                       | 56      | 627        | 3,398          |
| \$125,000 to \$149,999                       | 23      | 579        | 2,123          |
| \$150,000 to \$199,999                       | 54      | 659        | 2,688          |
| \$200,000 or More                            | 57      | 528        | 2,032          |
|                                              |         |            |                |