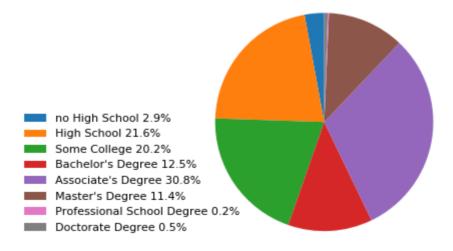

# 14900 W Wadsworth Rd Wadsworth IL 60083 USA



Age 1 mi



# Age 3 mi



## Age 5 mi





#### Income 1 mi



#### Income 3 mi



## Income 5 mi





Race 1 mi



#### Race 3 mi



## Race 5 mi





Edu 1 mi



Edu 3 mi



Edu 5 mi





| General                                      | 1 mi    | 3 mi       | 5 mi           |
|----------------------------------------------|---------|------------|----------------|
| Target Market                                | 1,115   | 18,800     | 102,803        |
| Total Population                             | 1,115   | 18,800     | 102,803        |
| Total Households                             | 393     | 6,695      | 35,851         |
| Median Household Income                      | 98,529  | 80,109     | 70,348         |
| Median Age                                   | 45      | 38         | 36             |
| Median Age Male                              | 38      | 36         | 34             |
| Median Age Female                            | 46      | 3