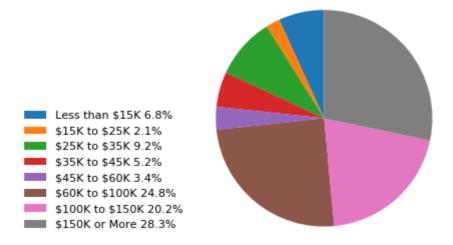

# 14900 W Wadsworth Rd Wadsworth IL 60083 USA



Age 1 mi



# Age 3 mi



## Age 5 mi





#### Income 1 mi



#### Income 3 mi



## Income 5 mi





Race 1 mi



#### Race 3 mi



## Race 5 mi





Edu 1 mi



Edu 3 mi



Edu 5 mi





| General                                      | 1 mi    | 3 mi       | 5 mi           |
|----------------------------------------------|---------|------------|----------------|
| Target Market                                | 1,115   | 18,800     | 102,803        |
| Total Population                             | 1,115   | 18,800     | 102,803        |
| Total Households                             | 393     | 6,695      | 35,851         |
| Median Household Income                      | 98,529  | 80,109     | 70,348         |
| Median Age                                   | 45      | 38         | 36             |
| Median Age Male                              |