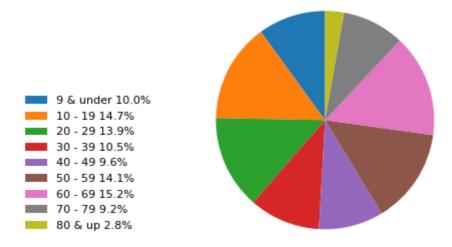

# 14900 W Wadsworth Rd Wadsworth IL 60083 USA



Age 1 mi



# Age 3 mi



## Age 5 mi





#### Income 1 mi



#### Income 3 mi



## Income 5 mi





Race 1 mi



#### Race 3 mi



## Race 5 mi





Edu 1 mi



Edu 3 mi



Edu 5 mi





| General                                      | 1 mi    | 3 mi       | 5 mi           |
|----------------------------------------------|---------|------------|----------------|
| Target Market                                | 1,115   | 18,800     | 102,803        |
| Total Population                             | 1,115   | 18,800     | 102,803        |
| Total Households                             | 393     | 6,695      | 35,851         |
| Median Household Income                      | 98,529  | 80,109     | 70,348         |
| Median Age                                   | 45      | 38         | 36