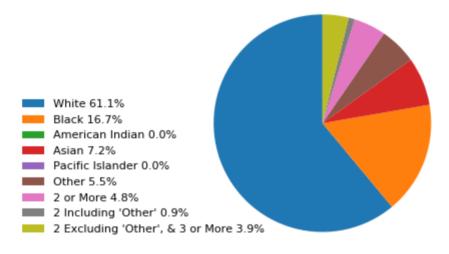

# 14900 W Wadsworth Rd Wadsworth IL 60083 USA



Age 1 mi



# Age 3 mi



## Age 5 mi





#### Income 1 mi



#### Income 3 mi



## Income 5 mi





Race 1 mi



#### Race 3 mi



## Race 5 mi





Edu 1 mi



Edu 3 mi



Edu 5 mi





| General                                      | 1 mi    | 3 mi       | 5 mi           |
|----------------------------------------------|---------|------------|----------------|
| Target Market                                | 1,115   | 18,800     | 102,803        |
| Total Population                             | 1,115   | 18,800     | 102,803        |
| Total Households                             | 393     | 6,695      | 35,851         |
| Median Household Income                      | 98,529  | 80,109     | 70,348         |
| Median Age                                   | 45      | 38         | 36             |
| Median Age Male                              | 38      | 36         | 34             |
| Median Age Female