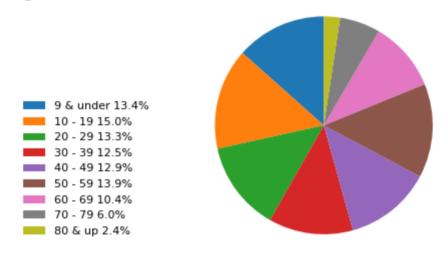

# 14900 W Wadsworth Rd Wadsworth IL 60083 USA



Age 1 mi



# Age 3 mi



## Age 5 mi





#### Income 1 mi



#### Income 3 mi



## Income 5 mi





Race 1 mi



#### Race 3 mi



## Race 5 mi





Edu 1 mi



Edu 3 mi



Edu 5 mi





| General                                      | 1 mi    | 3 mi       | 5 mi           |
|----------------------------------------------|---------|------------|----------------|
| Target Market                                | 1,115   | 18,800     | 102,803        |
| Total Population                             | 1,115   | 18,800     | 102,803        |
| Total Households                             | 393     | 6,695      | 35,851         |
| Median Household Income                      | 98,529  | 80,109     | 70,348         |
| Median Age                                   | 45      | 38         | 36             |
| Median Ag