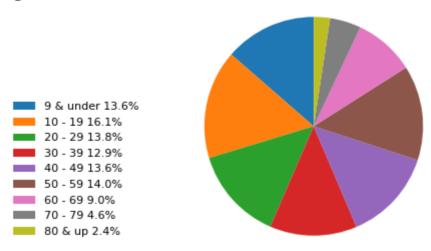

# 14900 W Wadsworth Rd Wadsworth IL 60083 USA



Age 1 mi



# Age 3 mi



## Age 5 mi





#### Income 1 mi



#### Income 3 mi



## Income 5 mi





Race 1 mi



#### Race 3 mi



## Race 5 mi





Edu 1 mi



Edu 3 mi



Edu 5 mi





| General                                      | 1 mi    | 3 mi       | 5 mi           |
|----------------------------------------------|---------|------------|----------------|
| Target Market                                | 1,115   | 18,800     | 102,803        |
| Total Population                             | 1,115   | 18,800     | 102,803        |
| Total Households                             | 393     | 6,695      | 35,851         |
| Median Household Income                      | 98,529  | 80,109     | 70,348         |
| Median Age                                   | 45      | 38         | 36             |
| Median Age Male