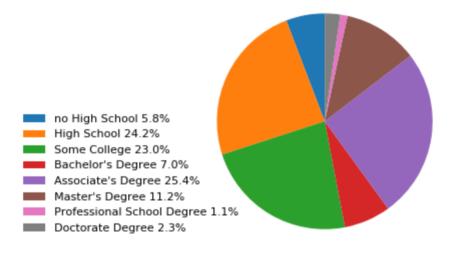

# 14900 W Wadsworth Rd Wadsworth IL 60083 USA



Age 1 mi



# Age 3 mi



## Age 5 mi





#### Income 1 mi



#### Income 3 mi



## Income 5 mi





Race 1 mi



#### Race 3 mi



## Race 5 mi





Edu 1 mi



Edu 3 mi



Edu 5 mi





| General                                      | 1 mi    | 3 mi       | 5 mi           |
|----------------------------------------------|---------|------------|----------------|
| Target Market                                | 1,115   | 18,800     | 102,803        |
| Total Population                             | 1,115   | 18,800     | 102,803        |
| Total Households                             | 393     | 6,695      | 35,851         |
| Median Household Income                      | 98,529  | 80,109     | 70,348         |
| Median Age                                   | 45      | 38         | 36             |
| Median Age Male                              | 38      | 36         | 34             |
| Median Age Female                            | 46      | 39         |