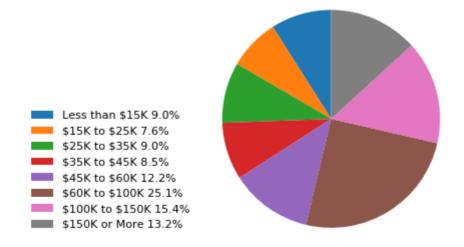

# 14900 W Wadsworth Rd Wadsworth IL 60083 USA



Age 1 mi



# Age 3 mi



## Age 5 mi





#### Income 1 mi



#### Income 3 mi



## Income 5 mi





Race 1 mi



#### Race 3 mi



## Race 5 mi





Edu 1 mi



Edu 3 mi



Edu 5 mi





| General                                      | 1 mi    | 3 mi       | 5 mi           |
|----------------------------------------------|---------|------------|----------------|
| Target Market                                | 1,115   | 18,800     | 102,803        |
| Total Population                             | 1,115   | 18,800     | 102,803        |
| Total Households                             | 393     | 6,695      | 35,851         |
| Median Household Income                      | 98,529  | 80,109     | 70,348         |
| Median Age                                   | 45      | 38         | 36             |
| Median Age Male                              | 38      | 36         | 34