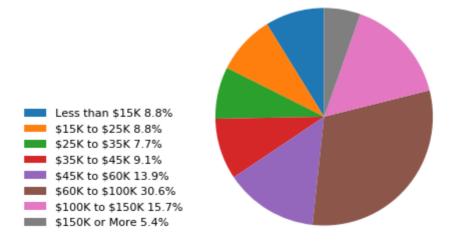

# 460 W Rollins Rd Round Lake Beach IL 60073 USA



Age 1 mi



## Age 3 mi



## Age 5 mi





#### Income 1 mi



#### Income 3 mi



## Income 5 mi





Race 1 mi



#### Race 3 mi



## Race 5 mi





Edu 1 mi



Edu 3 mi



Edu 5 mi





206

69



\$125,000 to \$149,999

\$150,000 to \$199,999

\$200,000 or More

4,013

3,998

3,337

1,995

1,754

1,229

| _                                                 |        |        | Seach IL 600/3 USA (1, 3, 5 mi) |
|---------------------------------------------------|--------|--------|---------------------------------|
| Race                                              | 1 mi   | 3 mi   | 5 mi                            |
| White Alone                                       | 13,627 | 59,525 | 112,631                         |
| Black or African American Alone                   | 898    | 2,903  | 5,052                           |
| American Indian and