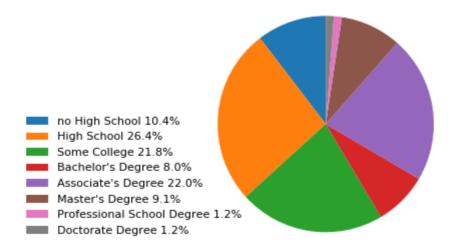

# 460 W Rollins Rd Round Lake Beach IL 60073 USA



Age 1 mi



## Age 3 mi



## Age 5 mi





#### Income 1 mi



#### Income 3 mi



## Income 5 mi





Race 1 mi



#### Race 3 mi



## Race 5 mi





Edu 1 mi



Edu 3 mi



Edu 5 mi





206

69



\$125,000 to \$149,999

\$150,000 to \$199,999

\$200,000 or More

4,013

3,998

3,337

1,995

1,754

1,229

| _                                                 |        |        | Seach IL 600/3 USA (1, 3, 5 mi) |
|---------------------------------------------------|--------|--------|---------------------------------|
| Race                                              | 1 mi   | 3 mi   | 5 mi                            |
| White Alone                                       | 13,627 | 59,525 | 112,631                         |
| Black or African American Alone                   | 898    | 2,903  | 5,052                           |
| American Indian and Alaska Native Alone           | 117    | 306    | 351                             |
| Asian Alone