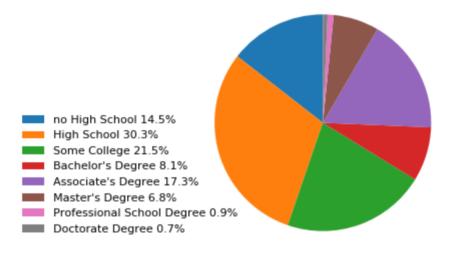

# 460 W Rollins Rd Round Lake Beach IL 60073 USA



Age 1 mi



## Age 3 mi



## Age 5 mi





#### Income 1 mi



#### Income 3 mi



## Income 5 mi





Race 1 mi



#### Race 3 mi



## Race 5 mi





Edu 1 mi



Edu 3 mi



Edu 5 mi





206

69



\$125,000 to \$149,999

\$150,000 to \$199,999

\$200,000 or More

4,013

3,998

3,337

1,995

1,754

1,229

| _                                                 |        |        | Seach IL 600/3 USA (1, 3, 5 mi) |
|---------------------------------------------------|--------|--------|---------------------------------|
| Race                                              | 1 mi   | 3 mi   | 5 mi                            |
| White Alone                                       | 13,627 | 59,525 | 112,631                         |
| Black or African American Alone                   | 898    | 2,903  | 5,052                           |
| American Indian and Alaska Native Alone           | 117    | 306    | 351                             |
| Asian Alone