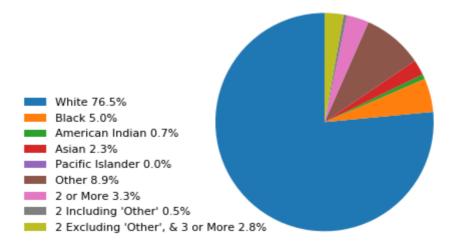

# 460 W Rollins Rd Round Lake Beach IL 60073 USA



Age 1 mi



## Age 3 mi



## Age 5 mi





#### Income 1 mi



#### Income 3 mi



## Income 5 mi





Race 1 mi



#### Race 3 mi



## Race 5 mi





Edu 1 mi



Edu 3 mi



Edu 5 mi





206

69



\$125,000 to \$149,999

\$150,000 to \$199,999

\$200,000 or More

4,013

3,998

3,337

1,995

1,754

1,229

| _                                                 |        |        | Seach IL 600/3 USA (1, 3, 5 mi) |
|---------------------------------------------------|--------|--------|---------------------------------|
| Race                                              | 1 mi   | 3 mi   | 5 mi                            |
| White Alone                                       | 13,627 | 59,525 | 112,631                         |
| Black or African American Alone                   | 898    | 2,903  | 5,052                           |
| American Indian and Alaska Native Alone           | 117    | 306    | 35