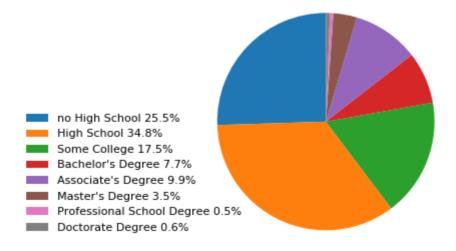

# 460 W Rollins Rd Round Lake Beach IL 60073 USA



Age 1 mi



## Age 3 mi



## Age 5 mi





#### Income 1 mi



#### Income 3 mi



## Income 5 mi





Race 1 mi



#### Race 3 mi



## Race 5 mi





Edu 1 mi



Edu 3 mi



Edu 5 mi





206

69



\$125,000 to \$149,999

\$150,000 to \$199,999

\$200,000 or More

4,013

3,998

3,337

1,995

1,754

1,229

| _                                                 |        |        | Seach IL 600/3 USA (1, 3, 5 mi) |
|---------------------------------------------------|--------|--------|---------------------------------|
| Race                                              | 1 mi   | 3 mi   | 5 mi                            |
| White Alone                                       | 13,627 | 59,525 | 112,631                         |
| Black or African American Alone                   | 898    | 2,903  | 5,052                           |
| American Indian and Alaska Native Alone           | 117    | 306    | 351                             |
| Asian Alone