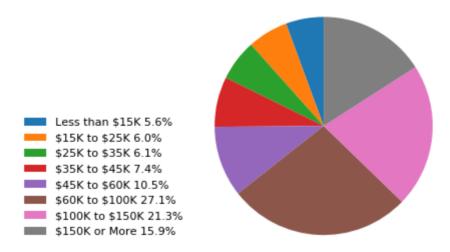

# 460 W Rollins Rd Round Lake Beach IL 60073 USA



Age 1 mi



## Age 3 mi



## Age 5 mi





#### Income 1 mi



#### Income 3 mi



## Income 5 mi





Race 1 mi



#### Race 3 mi



## Race 5 mi





Edu 1 mi



Edu 3 mi



Edu 5 mi





206

69



\$125,000 to \$149,999

\$150,000 to \$199,999

\$200,000 or More

4,013

3,998

3,337

1,995

1,754

1,229

| _                                                 |        |        | Seach IL 600/3 USA (1, 3, 5 mi) |
|---------------------------------------------------|--------|--------|---------------------------------|
| Race                                              | 1 mi   | 3 mi   | 5 mi                            |
| White Alone                                       | 13,627 | 59,525 | 112,631                         |
| Black or African American Alone                   | 898    | 2,903  | 5,052                           |
| American Indian and Alaska Native Alone           | 117