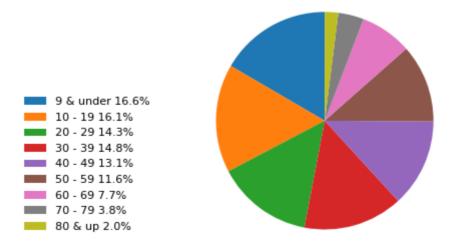

# 460 W Rollins Rd Round Lake Beach IL 60073 USA



Age 1 mi



## Age 3 mi



## Age 5 mi





#### Income 1 mi



#### Income 3 mi



## Income 5 mi





Race 1 mi



#### Race 3 mi



## Race 5 mi





Edu 1 mi



Edu 3 mi



Edu 5 mi





206

69



\$125,000 to \$149,999

\$150,000 to \$199,999

\$200,000 or More

4,013

3,998

3,337

1,995

1,754

1,229

| _                                                 |        |        | Seach IL 600/3 USA (1, 3, 5 mi) |
|---------------------------------------------------|--------|--------|---------------------------------|
| Race                                              | 1 mi   | 3 mi   | 5 mi                            |
| White Alone                                       | 13,627 | 59,525 | 112,631                         |
| Black or African American Alone                   | 898    | 2,903  | 5,0