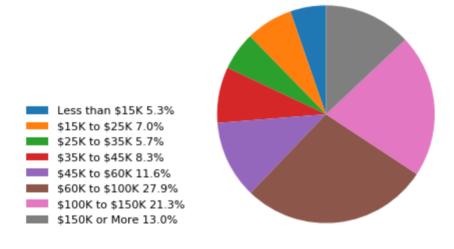

# 460 W Rollins Rd Round Lake Beach IL 60073 USA



Age 1 mi



## Age 3 mi



## Age 5 mi





#### Income 1 mi



#### Income 3 mi



## Income 5 mi





Race 1 mi



#### Race 3 mi



## Race 5 mi





Edu 1 mi



Edu 3 mi



Edu 5 mi





206

69



\$125,000 to \$149,999

\$150,000 to \$199,999

\$200,000 or More

4,013

3,998

3,337

1,995

1,754

1,229

| _                                                 |        |        | Seach IL 600/3 USA (1, 3, 5 mi) |
|---------------------------------------------------|--------|--------|---------------------------------|
| Race                                              | 1 mi   | 3 mi   | 5 mi                            |
| White Alone                                       | 13,627 | 59,525 | 112,631                         |
| Black or African American Alone                   | 898    | 2,903  | 5,052                           |
| American Indian and Alaska Native Alone