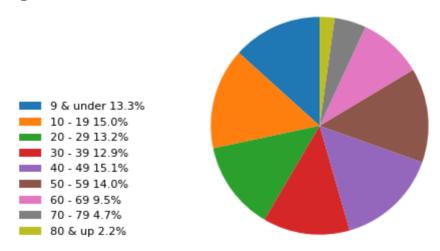

# 460 W Rollins Rd Round Lake Beach IL 60073 USA



Age 1 mi



## Age 3 mi



## Age 5 mi





#### Income 1 mi



#### Income 3 mi



## Income 5 mi





Race 1 mi



#### Race 3 mi



## Race 5 mi





Edu 1 mi



Edu 3 mi



Edu 5 mi





206

69



\$125,000 to \$149,999

\$150,000 to \$199,999

\$200,000 or More

4,013

3,998

3,337

1,995

1,754

1,229

| _                                                 |        |        | Seach IL 600/3 USA (1, 3, 5 mi) |
|---------------------------------------------------|--------|--------|---------------------------------|
| Race                                              | 1 mi   | 3 mi   | 5 mi                            |
| White Alone                                       | 13,627 | 59,525 | 112,631                         |
| Black or African American Alone                   | 898    | 2,903  | 5,052                           |