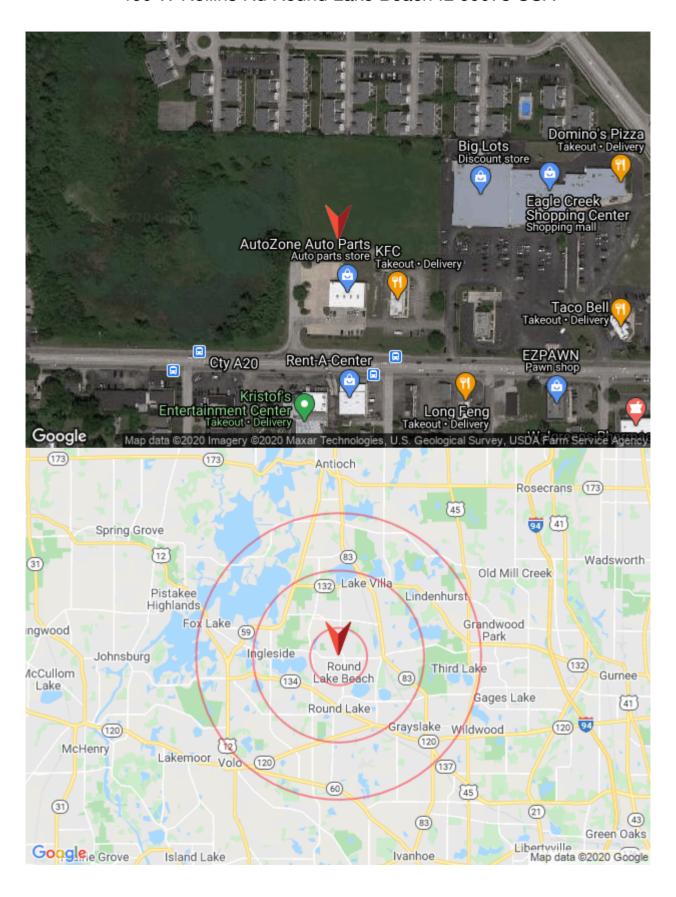

# 460 W Rollins Rd Round Lake Beach IL 60073 USA



Age 1 mi



## Age 3 mi



## Age 5 mi





#### Income 1 mi



#### Income 3 mi



## Income 5 mi





Race 1 mi



#### Race 3 mi



## Race 5 mi





Edu 1 mi



Edu 3 mi



Edu 5 mi





206

69



\$125,000 to \$149,999

\$150,000 to \$199,999

\$200,000 or More

4,013

3,998

3,337

1,995

1,754

1,229

| _                                                 |        |        | Seach IL 600/3 USA (1, 3, 5 mi) |
|---------------------------------------------------|--------|--------|---------------------------------|
| Race                                              | 1 mi   | 3 mi   | 5 mi                            |
| White Alone                                       | 13,627 | 59,525 | 112,631                         |
| Black or African American Alone                   | 898    |