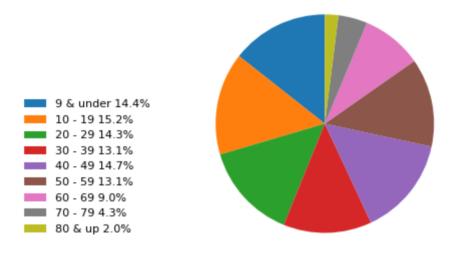

# 460 W Rollins Rd Round Lake Beach IL 60073 USA



Age 1 mi



## Age 3 mi



## Age 5 mi





#### Income 1 mi



#### Income 3 mi



## Income 5 mi





Race 1 mi



#### Race 3 mi



## Race 5 mi





Edu 1 mi



Edu 3 mi



Edu 5 mi





206

69



\$125,000 to \$149,999

\$150,000 to \$199,999

\$200,000 or More

4,013

3,998

3,337

1,995

1,754

1,229

| _                                                 |        |        | Seach IL 600/3 USA (1, 3, 5 mi) |
|---------------------------------------------------|--------|--------|---------------------------------|
| Race                                              | 1 mi   | 3 mi   | 5 mi                            |
| White Alone                                       | 13,627 | 59,525 | 112,631                         |
| Black or African American Alone                   | 898    | 2,903  | 5,052