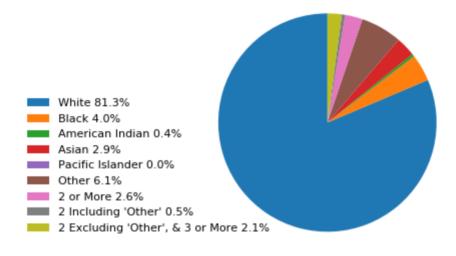

# 460 W Rollins Rd Round Lake Beach IL 60073 USA



Age 1 mi



## Age 3 mi



## Age 5 mi





#### Income 1 mi



#### Income 3 mi



## Income 5 mi





Race 1 mi



#### Race 3 mi



## Race 5 mi





Edu 1 mi



Edu 3 mi



Edu 5 mi





206

69



\$125,000 to \$149,999

\$150,000 to \$199,999

\$200,000 or More

4,013

3,998

3,337

1,995

1,754

1,229

| _                                                 |        |        | Seach IL 600/3 USA (1, 3, 5 mi) |
|---------------------------------------------------|--------|--------|---------------------------------|
| Race                                              | 1 mi   | 3 mi   | 5 mi                            |
| White Alone                                       | 13,627 | 59,525 | 112,631                         |
| Black or African American Alone                   | 898    | 2,903  | 5,052                           |
| American Indian and Alaska Native Alone           | 117    | 306    | 351