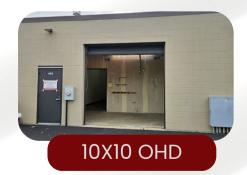

## **ABOUT PROPERTY**

Grayslake industrial condo with 1925 square feet and 10x10 overhead garage door. Upgrades include newer HVAC and Central air system, Three Phase power, double steel doors in several rooms, existing partitions can be removed to create clear span space. Ample parking. Uses allowed in the LI zoning include pharmaceutical, machine shop, plastics manufacturing, exterminator, equipment rental, beverage distribution, etc...Great for small business looking to get out of home garage! Long term tenant recently vacated. Available immediately. Join hundreds of Grayslake businesses at 888 E Belvidere Industrial Complex. On lock box for easy access.

## **FEATURES**

- Approx. 1,925 sq. ft.
- \$11.81 SF/YR
- Zoned LI
- 10 x 10 Overhead Door
- 3 Phase Power
- Ample Parking
- Many Potential Uses
- Avail Immediately

P.O. BOX 1111, LAKE VILLA, IL 60046

**WWW.ROBERTEFRANKREALESTATE.COM** 