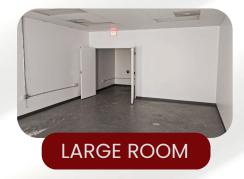

## **ABOUT PROPERTY**

Grayslake industrial condo with 1925 square feet and 10x10 overhead garage door. Upgrades include newer HVAC and Central air system, Three Phase power, double steel doors in several rooms, existing partitions can be removed to create clear span space. Ample parking. Uses allowed in the LI zoning include pharmaceutical, machine shop, plastics manufacturing, exterminator, equipment rental, beverage distribution, etc...Great for small business looking to get out of home garage! Long term tenant recently vacated. Available immediately. Join hundreds of Grayslake businesses at 888 E Belvidere Industrial Complex. On lock box for easy access.