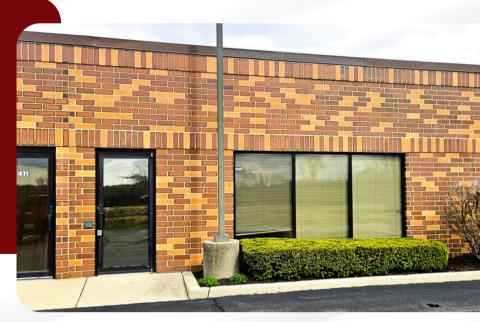

## CONDO FOR LEASE ASKING \$ 1,895/MO

888 E. BELVIDERE RD., UNIT 410 GRAYSLAKE, IL 60030

## **ABOUT PROPERTY**

Grayslake industrial condo with 1925 square feet and 10x10 overhead garage door. Upgrades include newer HVAC and Central air system, Three Phase power, double steel doors in several rooms, existing partitions can be removed to create clear span space. Ample parking. Uses allowed in the LI zoning include pharmaceutical, machine shop, plastics manufacturing, exterminator, equipment rental, beverage distribution, etc...Great for small business looking to get out of home garage! Long term tenant recently vacated. Available immediately. Join hundreds of Grayslake businesses at 888 E Belvidere Industrial Complex. On lock box for easy access.