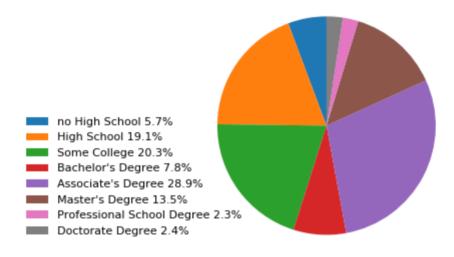

## Edu 5 mi

200

\$200,000 or More

4,152

2,165

|                                                   |       |        | rnee IL 60031 USA (1, 3, 5 mi) |
|---------------------------------------------------|-------|--------|--------------------------------|
| Race                                              | 1 mi  | 3 mi   | 5 mi                           |
| White Alone                                       | 4,062 | 34,670 | 90,083                         |
| Black or African American Alone                   | 672   | 4,483  | 14,057                         |
| American Indian and Alaska Native Alone           | 27    | 218    | 427                            |
| Asian Alone                                       | 729   | 5,561  | 11,590                         |
| Native Hawaiian and Other Pacific Islander Alone  | 0     | 0      | 56                             |
|                                                   |       |        |                                |
| Some Other Race Alone                             | 214   | 1,755  | 12,346                         |
| Two or More Races                                 | 197   | 2,047  | 4,765                          |
| Two Races Including Some Other Race               | 22    | 338    | 1,120                          |
| Two Races Excluding Some Other Race, and Three or | 175   | 1,709  | 3,645                          |
| More Races                                        | ···   | 1,1.00 | 2,2.12                         |
| Hispanic / Latino                                 | 1 mi  | 3 mi   | 5 mi                           |
| Not Hispanic or Latino                            | 5,152 | 40,783 | 90,610                         |
| Hispanic or Latino                                | 750   | 7,951  | 42,715                         |
| ·                                                 | 1     |        |                                |
| Marital Status                                    | 1 mi  | 3 mi   | 5 mi                           |
| Population 15 years and older                     | 4,905 | 39,087 | 104,588                        |
| Male 15 years and older                           | 2,345 | 18,830 | 51,274                         |
| (M) Never Married                                 | 846   | 6,437  | 18,853                         |
| (M) Now Married                                   | 1,271 | 11,031 | 27,843                         |
| (M) Married, Spouse Present                       | 1,247 | 10,602 | 26,127                         |
| (M) Married, Spouse Absent                        | 24    | 429    | 1,716                          |
| (M) Separated                                     | 7     | 163    | 604                            |
| , , ,                                             | 16    | 266    | 1,112                          |
| (M) Other                                         |       |        |                                |
| (M) Widowed                                       | 26    | 220    | 909                            |
| (M) Divorced                                      | 202   | 1,143  | 3,668                          |
| Female 15 years and older                         | 2,559 | 20,257 | 53,315                         |
| (F) Never Married                                 | 654   | 6,025  | 17,205                         |
| (F) Now Married                                   | 1,260 | 10,826 | 27,049                         |
| (F) Married, Spouse Present                       | 1,197 | 10,205 | 24,947                         |
| (F) Married, Spouse Absent                        | 63    | 622    | 2,102                          |
|                                                   | 20    | 294    | 940                            |
| (F) Separated                                     |       |        |                                |
| (F) Other                                         | 43    | 327    | 1,162                          |
| (F) Widowed                                       | 295   | 1,322  | 3,217                          |
| (F) Divorced                                      | 349   | 2,084  | 5,844                          |
| Home Value                                        | 1 mi  | 3 mi   | 5 mi                           |
| Total Owner Occupied Housing Units                | 1,472 | 12,604 | 29,862                         |
| Less than \$10,000                                | 6     | 100    | 470                            |
|                                                   |       |        |                                |
| \$10,000 to \$14,999                              | 0     | 54     | 297                            |
| \$15,000 to \$19,999                              | 0     | 6      | 160                            |
| \$20,000 to \$24,999                              | 6     | 58     | 132                            |
| \$25,000 to \$29,999                              | 0     | 3      | 83                             |
| \$30,000 to \$34,999                              | 0     | 34     | 107                            |
| \$35,000 to \$39,999                              | 0     | 0      | 44                             |
| \$40,000 to \$49,999                              | 0     | 16     | 130                            |
| \$50,000 to \$59,999                              | 0     | 29     | 265                            |
| \$60,000 to \$69,999                              | 0     | 57     | 422                            |
|                                                   |       |        |                                |
| \$70,000 to \$79,999                              | 0     | 162    | 733                            |
| \$80,000 to \$89,999                              | 37    | 163    | 956                            |
| \$90,000 to \$99,999                              | 4     | 157    | 950                            |
| \$100,000 to \$124,999                            | 112   | 662    | 2,509                          |
| \$125,000 to \$149,999                            | 109   | 764    | 2,558                          |
| \$150,000 to \$174,999                            | 157   | 1,158  | 3,286                          |
| \$175,000 to \$199,999                            | 120   | 802    | 1,959                          |
| \$200,000 to \$249,999                            | 351   | 2,065  | 4,066                          |
|                                                   |       |        |                                |
| \$250,000 to \$299,999                            | 300   | 2,237  | 3,641                          |
| \$300,000 to \$399,999                            | 179   | 2,637  | 4,104                          |
| \$400,000 to \$499,999                            | 58    | 890    | 1,479                          |
| \$500,000 to \$749,999                            | 27    | 448    | 1,077                          |
| \$750,000 to \$999,999                            | 6     | 70     | 228                            |
| \$1,000,000 or More                               | 0     | 19     | 147                            |
|                                                   |       |        |                                |
| Public Assistance                                 | 1 mi  | 3 mi   | 5 mi                           |
|                                                   |       |        |                                |
| Total Households                                  | 2,390 | 17,660 | 46,521                         |
| With Public Assistance Income                     | 56    | 301    | 1,222                          |
| No Public Assistance Income                       | 2,334 | 17,360 | 45,299                         |
| Housing Tenure                                    | 1 mi  | 3 mi   | 5 mi                           |
| Total Housing Units                               | 2,390 | 17,660 | 46,521                         |
| Owner Occupied                                    | 1,472 | 12,604 | 29,862                         |
|                                                   |       |        |                                |
| Renter Occupied                                   | 918   | 5,057  | 16,659                         |
| Vehicles Available                                | 1 mi  | 3 mi   | 5 mi                           |
| Total Vehicles                                    | 2,390 | 17,660 | 46,521                         |
|                                                   |       |        |                                |