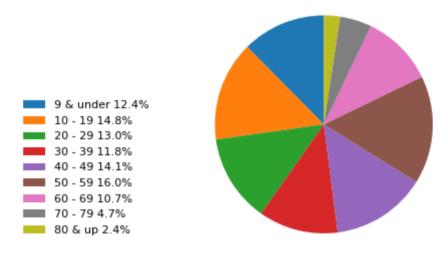

# 5626 Northridge Dr Gurnee IL 60031 USA



## Age 1 mi



## Age 3 mi



## Age 5 mi





#### Income 1 mi



#### Income 3 mi



## Income 5 mi





Race 1 mi



#### Race 3 mi



## Race 5 mi





Edu 1 mi



#### Edu 3 mi



## Edu 5 mi





200



\$200,000 or More

4,152

2,165

|                                                   |       |        | rnee IL 60031 USA (1, 3, 5 mi) |
|---------------------------------------------------|-------|--------|--------------------------------|
| Race                                              | 1 mi  | 3 mi   | 5 mi                           |
| White Alone                                       | 4,062 | 34,670 | 90,083                         |
| Black or African American Alone                   | 672   | 4,483  | 14,057                         |
| American Indian and Alaska Native Alone           | 27    | 218