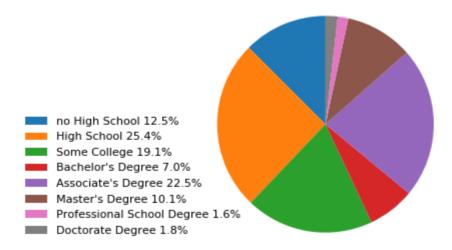

# 5626 Northridge Dr Gurnee IL 60031 USA



## Age 1 mi



## Age 3 mi



## Age 5 mi





#### Income 1 mi



#### Income 3 mi



## Income 5 mi





Race 1 mi



#### Race 3 mi



## Race 5 mi





Edu 1 mi



#### Edu 3 mi



## Edu 5 mi





200



\$200,000 or More

4,152

2,165

|                                                   |       |        | rnee IL 60031 USA (1, 3, 5 mi) |
|---------------------------------------------------|-------|--------|--------------------------------|
| Race                                              | 1 mi  | 3 mi   | 5 mi                           |
| White Alone                                       | 4,062 | 34,670 | 90,083                         |
| Black or African American Alone                   | 672   | 4,483  | 14,057                         |
| American Indian and Alaska Native Alone           | 27    | 218    | 427                            |
| Asian Alone                                       | 729   | 5,561  | 11,590                         |
| Native Hawaiian and Other