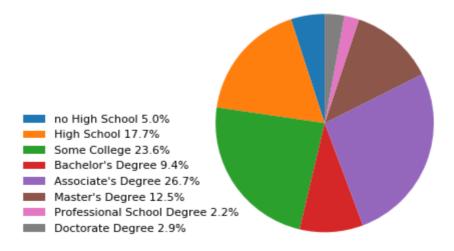

# 5626 Northridge Dr Gurnee IL 60031 USA



## Age 1 mi



## Age 3 mi



## Age 5 mi





#### Income 1 mi



#### Income 3 mi



## Income 5 mi





Race 1 mi



#### Race 3 mi



## Race 5 mi





Edu 1 mi



#### Edu 3 mi



## Edu 5 mi





200



\$200,000 or More

4,152

2,165

|                                                   |       |        | rnee IL 60031 USA (1, 3, 5 mi) |
|---------------------------------------------------|-------|--------|--------------------------------|
| Race                                              | 1 mi  | 3 mi   | 5 mi                           |
| White Alone                                       | 4,062 | 34,670 | 90,083                         |
| Black or African American Alone                   | 672   | 4,483  | 14,057                         |
| American Indian and Alaska Native Alone           | 27    | 218    | 427                            |
| Asian Alone                                       | 729   | 5,561  | 11,590