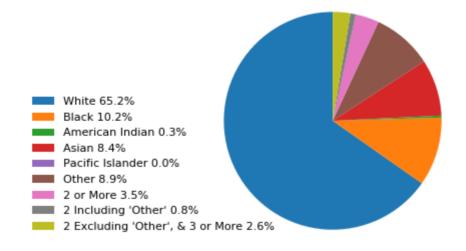

# 5626 Northridge Dr Gurnee IL 60031 USA



## Age 1 mi



## Age 3 mi



## Age 5 mi





#### Income 1 mi



#### Income 3 mi



## Income 5 mi





Race 1 mi



#### Race 3 mi



## Race 5 mi





Edu 1 mi



#### Edu 3 mi



## Edu 5 mi





200



\$200,000 or More

4,152

2,165

|                                                   |       |        | rnee IL 60031 USA (1, 3, 5 mi) |
|---------------------------------------------------|-------|--------|--------------------------------|
| Race                                              | 1 mi  | 3 mi   | 5 mi                           |
| White Alone                                       | 4,062 | 34,670 | 90,083                         |
| Black or African American Alone                   | 672   | 4,483  | 14,057                         |
| American Indian and Alaska Native Alone           | 27    | 218    | 427                            |
| Asian Alone                                       | 729   | 5,561  | 11,590