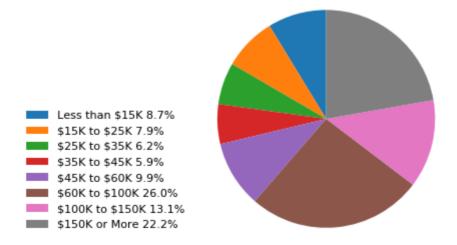

# 5626 Northridge Dr Gurnee IL 60031 USA



## Age 1 mi



## Age 3 mi



## Age 5 mi





#### Income 1 mi



#### Income 3 mi



## Income 5 mi





Race 1 mi



#### Race 3 mi



## Race 5 mi





Edu 1 mi



#### Edu 3 mi



## Edu 5 mi





200



\$200,000 or More

4,152

2,165

|                                                   |       |        | rnee IL 60031 USA (1, 3, 5 mi) |
|---------------------------------------------------|-------|--------|--------------------------------|
| Race                                              | 1 mi  | 3 mi   | 5 mi                           |
| White Alone                                       | 4,062 | 34,670 | 90,083                         |
| Black or African American Alone                   | 672   | 4,483  | 14,057                         |
| American Indian and Alaska Native Alone           | 27    | 218    | 427                            |