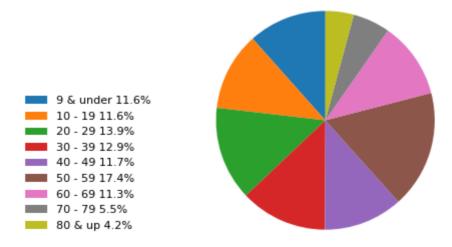

# 5626 Northridge Dr Gurnee IL 60031 USA



## Age 1 mi



## Age 3 mi



## Age 5 mi





#### Income 1 mi



#### Income 3 mi



## Income 5 mi





Race 1 mi



#### Race 3 mi



## Race 5 mi





Edu 1 mi



#### Edu 3 mi



## Edu 5 mi





200



\$200,000 or More

4,152

2,165

|                                                   |       |        | rnee IL 60031 USA (1, 3, 5 mi) |
|---------------------------------------------------|-------|--------|--------------------------------|
| Race                                              | 1 mi  | 3 mi   | 5 mi                           |
| White Alone                                       | 4,062 | 34,670 | 90,083                         |
| Black or African American Alone                   | 672   | 4,483  | 14,057                         |
| American Indian and Alaska Native Alone