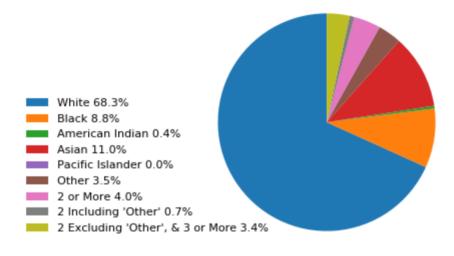

# 5626 Northridge Dr Gurnee IL 60031 USA



## Age 1 mi



## Age 3 mi



## Age 5 mi





#### Income 1 mi



#### Income 3 mi



## Income 5 mi





Race 1 mi



#### Race 3 mi



## Race 5 mi





Edu 1 mi



#### Edu 3 mi



## Edu 5 mi





200



\$200,000 or More

4,152

2,165

|                                                   |       |        | rnee IL 60031 USA (1, 3, 5 mi) |
|---------------------------------------------------|-------|--------|--------------------------------|
| Race                                              | 1 mi  | 3 mi   | 5 mi                           |
| White Alone                                       | 4,062 | 34,670 | 90,083                         |
| Black or African American Alone                   | 672   | 4,483  | 14,057                         |
| American Indian and Alaska Native Alone           | 27    | 218    | 427                            |
| Asian Alone                                       | 729   | 5,561  |