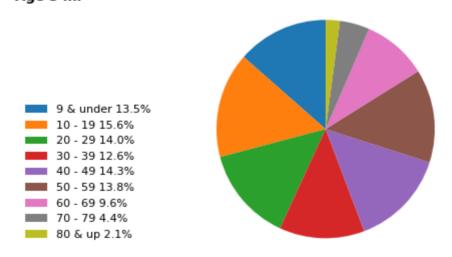

# 5626 Northridge Dr Gurnee IL 60031 USA



## Age 1 mi



## Age 3 mi



## Age 5 mi





#### Income 1 mi



#### Income 3 mi



## Income 5 mi





Race 1 mi



#### Race 3 mi



## Race 5 mi





Edu 1 mi



#### Edu 3 mi



## Edu 5 mi





200



\$200,000 or More

4,152

2,165

|                                                   |       |        | rnee IL 60031 USA (1, 3, 5 mi) |
|---------------------------------------------------|-------|--------|--------------------------------|
| Race                                              | 1 mi  | 3 mi   | 5 mi                           |
| White Alone                                       | 4,062 | 34,670 | 90,083                         |
| Black or African American Alone                   | 672   | 4,483  | 14,057                         |
| American Indian and Alaska Native Alone           | 27    | 218    | 427