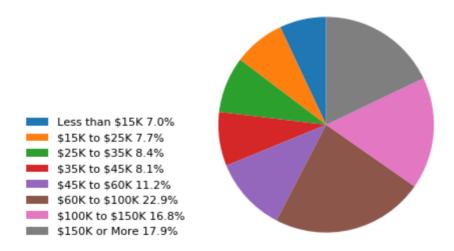

# 5626 Northridge Dr Gurnee IL 60031 USA



## Age 1 mi



## Age 3 mi



## Age 5 mi





#### Income 1 mi



#### Income 3 mi



## Income 5 mi





Race 1 mi



#### Race 3 mi



## Race 5 mi





Edu 1 mi



#### Edu 3 mi



## Edu 5 mi





200



\$200,000 or More

4,152

2,165

|                                                   |       |        | rnee IL 60031 USA (1, 3, 5 mi) |
|---------------------------------------------------|-------|--------|--------------------------------|
| Race                                              | 1 mi  | 3 mi   | 5 mi                           |
| White Alone                                       | 4,062 | 34,670 | 90,083                         |
| Black or African American Alone                   | 672   | 4,483  | 14,057                         |
| American Indian and Alaska Native Alone           | 27    | 218    | 427                            |
| Asian Alone