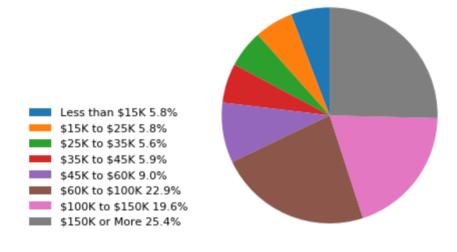

# 5626 Northridge Dr Gurnee IL 60031 USA



## Age 1 mi



## Age 3 mi



## Age 5 mi





#### Income 1 mi



#### Income 3 mi



## Income 5 mi





Race 1 mi



#### Race 3 mi



## Race 5 mi





Edu 1 mi



#### Edu 3 mi



## Edu 5 mi





200



\$200,000 or More

4,152

2,165

|                                                   |       |        | rnee IL 60031 USA (1, 3, 5 mi) |
|---------------------------------------------------|-------|--------|--------------------------------|
| Race                                              | 1 mi  | 3 mi   | 5 mi                           |
| White Alone                                       | 4,062 | 34,670 | 90,083                         |
| Black or African American Alone                   | 672   | 4,483  | 14,057                         |
| American Indian and Alaska Native Alone           | 27    | 218    | 427                            |
| Asian Alone