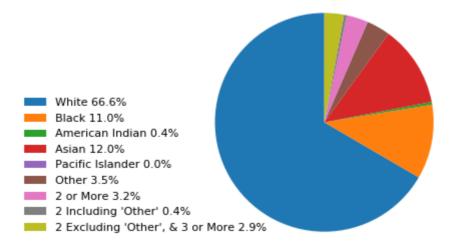

# 5626 Northridge Dr Gurnee IL 60031 USA



## Age 1 mi



## Age 3 mi



## Age 5 mi





#### Income 1 mi



#### Income 3 mi



## Income 5 mi





Race 1 mi



#### Race 3 mi



## Race 5 mi





Edu 1 mi



#### Edu 3 mi



## Edu 5 mi





200



\$200,000 or More

4,152

2,165

|                                                   |       |        | rnee IL 60031 USA (1, 3, 5 mi) |
|---------------------------------------------------|-------|--------|--------------------------------|
| Race                                              | 1 mi  | 3 mi   | 5 mi                           |
| White Alone                                       | 4,062 | 34,670 | 90,083                         |
| Black or African American Alone                   | 672   | 4,483  | 14,057                         |
| American Indian and Alaska Native Alone           | 27    | 218    | 427                            |
| Asian Alone